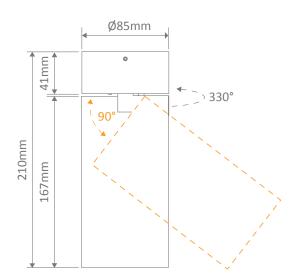

adjustable downlight that can be adapted as a spotlight, great option for applications needing general and highlighting. Available in Black or White frame, and with the choice of Warm white, Neutral White or White colour temperature options (Tri-colour switchable). Complete with dimmable LED driver, backed by our three year replacement warranty.

#### Specification Features

| Input Voltage: 240 V AC | Power (W): 25 W | IP rating (IP): IP20 |

Lumens (lm): Warm White 3000K - 2370lm

Neutral White 4000K - 2570lm White 5000K - 2440lm

LED type: COB

CCT: 3000K - 4000K - 5000K (Switchable)

CRI: ≥80

Beam angle (°): 60°

Dimmable: Yes\*

Lifespan (hrs): 50,000hrs

\* Fully dimmable with suitable dimmers.

# Item No. Variant Blk Wht CCT PISTOL-25 20367 20368 TRIO

#### Diagrams / Additional



Trio Dip Switch Technology